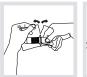

#### « NO CONTACT NO RISK » DESIGN

Each single-use **Qflow**® sensor is individually packaged in a precut and printed sachet. **Thanks to an innovative ejection system, the used sensor is ejected after each test.** The operator's hands never come into direct contact with the sensor.