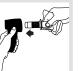

#### « NO CONTACT NO RISK » DESIGN

Each single-use **Qflow**® sensor is individually packaged in a precut and printed sachet. **Thanks to an innovative ejection system, the used sensor is ejected after each test.** The operator's hands never come into direct contact with the sensor.