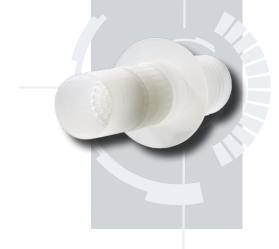

#### « NO CONTACT NO RISK » DESIGN

Each single-use **Qflow**® sensor is individually packaged in a precut and printed sachet. **Thanks to an innovative ejection system, the used sensor is ejected after each test.** The operator's hands never come into direct contact with the sensor.

The **Spirolyser® Q13®** is one of the new generation of spirometers that **does not require calibration or disinfection**. Laboratory tests performed on the Qflow® demonstrate that cross-contamination between patients is **99,999%** risk-free.

#### **OTHER ACCESSORIES** (not included)

- Single-use Fleisch type Qflow sensors
- Nose clips (box of 200)
- Hans Rudolph 3L Series 5570 calibration syringe

550 Pharr Road, Suite 201 Atlanta GA 30305 Phone: +1 800 496 8290 Fax: +1 800 496 8290 contact@depisteo.com