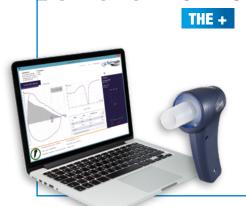

The **Spirolyser® Q13®** is a computerised spirometer using single-use FLEISCH type sensors (patented technology), intended for use by health professionals. Its design, technology and ergonomy provide the essential tools for measuring respiratory capacity in preventive medicine.

### SPROLYSER® SPIROMETER Q13®

- ► Extensive tests available: Slow Vital Capacity (SVC), Forced Vital Capacity (FVC) pre- and post-medication, Maximum Voluntary Ventilation (MVV)
- Integrated weather station measures temperature, pressure and humidity
- ► Exports and print tests
- ► Comparison of tests over time
- ▶ Secure database
- ► Compatibility with many software packages
- ► Entertaining incentive videos
- ► Help interpreting results