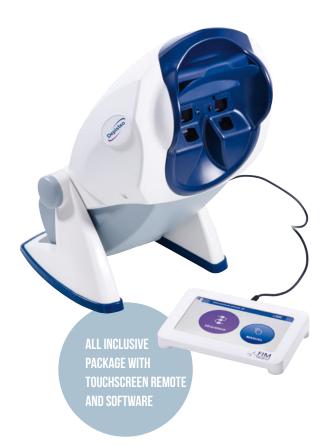

## STATE-OF-THE-ART TECHNOLOGY

TO SERVE YOU BETTER

The **VT1 4K Junior Edition** is intended for **school nurses**. Its combination of patented technologies combining optics, electronics and computing screens for the first signs of visual disorders in children ≥5 years old.

Equipped with a **5' 4K LCD screen**, the device offers unrivalled sharpness and image quality while offering **maximum test flexibility and customization** (brightness, distance, optotypes, etc.)

For acuity tests, optotype options are letters (SLOAN), or symbols suitable for young children (5-7 years). Letters can be displayed individually to focus the child's attention and more easily identify a line.

#### **DRIVE YOUR DEVICE**

WITH EASE

- Drive your device from your computer or remote control at your convenience
- No laptop? Use the large touch screen LCD remote control to perform your tests
- Visualize the tests seen by the child directly on the remote control and simply fill in the response form provided with the CD
- Benefit from all the software advantages of a computerized device (fast, results export, interfaced with EMRs, sequences customization, etc.)

- Visiowin® software
- Touchscreen remote control