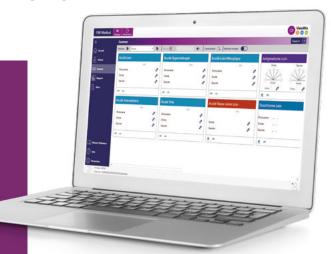

#### FULLY CUSTOMIZABLE AND UPGRADEABLE

Intuitive, simple and efficient, the **VisioWin®** software performs your tests in less than 5 minutes.

### VisioWin® benefits

Apply scoring to facilitate reading results

- ✓ Personalize instructions for operator and children
- ✓ Visualization of tests seen by the patient during tests
- ✓ Random acuity tests to avoid memorization
- ✓ Comparison tests
- ✓ Easy interfacing with your EMR

#### And even more!

- With 1 click, send technical information to the technician for assistance
- Import and export your settings with just one click for easy workstation setup