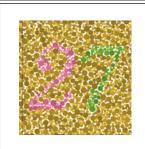

#### Tests examples.

Equipped with a **5' 4K LCD screen**, the device offers unrivalled sharpness and image quality while offering **maximum test flexibility and customization** (brightness, distance, optotypes, etc.)

For acuity tests, optotype options are letters (SLOAN), or symbols suitable for young children (5-7 years). Letters can be displayed individually to focus the child's attention and more easily identify a line.

# Acuity Tests: Symbols, SLOAN letters with single display Distances: 20/100, 20/85, 20/70, 20/50, 20/40, 20/35, 20/32, 20/30, 20/25, 20/22, 20/20 Astigmatism Low vision: Symbols, SLOAN letters with single display Distances: 20/100, 20/85, 20/70, 20/50, 20/40, 20/35, 20/32, 20/30, 20/25, 20/22, 20/20 Hyperopia + 1∂ Letters Full visual field (horizontal, nasal and vertical)