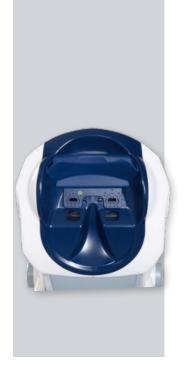

#### Tests examples.

Equipped with a **5' 4K LCD screen**, the device offers unrivalled sharpness and image quality while offering **maximum test flexibility and customization** (brightness, distance, optotypes, etc.)

For acuity tests, optotype options are letters (SLOAN), or symbols suitable for young children (5-7 years). Letters can be displayed individually to focus the child's attention and more easily identify a line.

# Acuity Tests: Symbols, SLOAN letters with single display Distances: 20/100, 20/85, 20/70, 20/50, 20/40, 20/35, 20/32, 20/30, 20/25, 20/22, 20/20 Astigmatism Low vision: Symbols, SLOAN letters with single display Distances: 20/100, 20/85, 20/70, 20/50, 20/40, 20/35, 20/32, 20/30, 20/25, 20/22, 20/20 Hyperopia + 1∂ Letters Full visual field (horizontal, nasal and vertical)