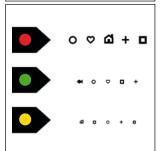

#### Tests examples.

# Acuity Tests: Symbols, SLOAN letters with single display Distances: 20/100, 20/85, 20/70, 20/50, 20/40, 20/35, 20/32, 20/30, 20/25, 20/22, 20/20 Astigmatism Low vision: Symbols, SLOAN letters with single display Distances: 20/100, 20/85, 20/70, 20/50, 20/40, 20/35, 20/32, 20/30, 20/25, 20/22, 20/20 Hyperopia + 1∂ Letters Full visual field (horizontal, nasal and vertical)

Vertical and lateral phorias

**Color perception** 

Contrast sensitivity

Depth perception (800" 400" 200" 100" 80" 40")

Non-exhaustive tests.

Many settings are available. Please contact us for personalized solutions.